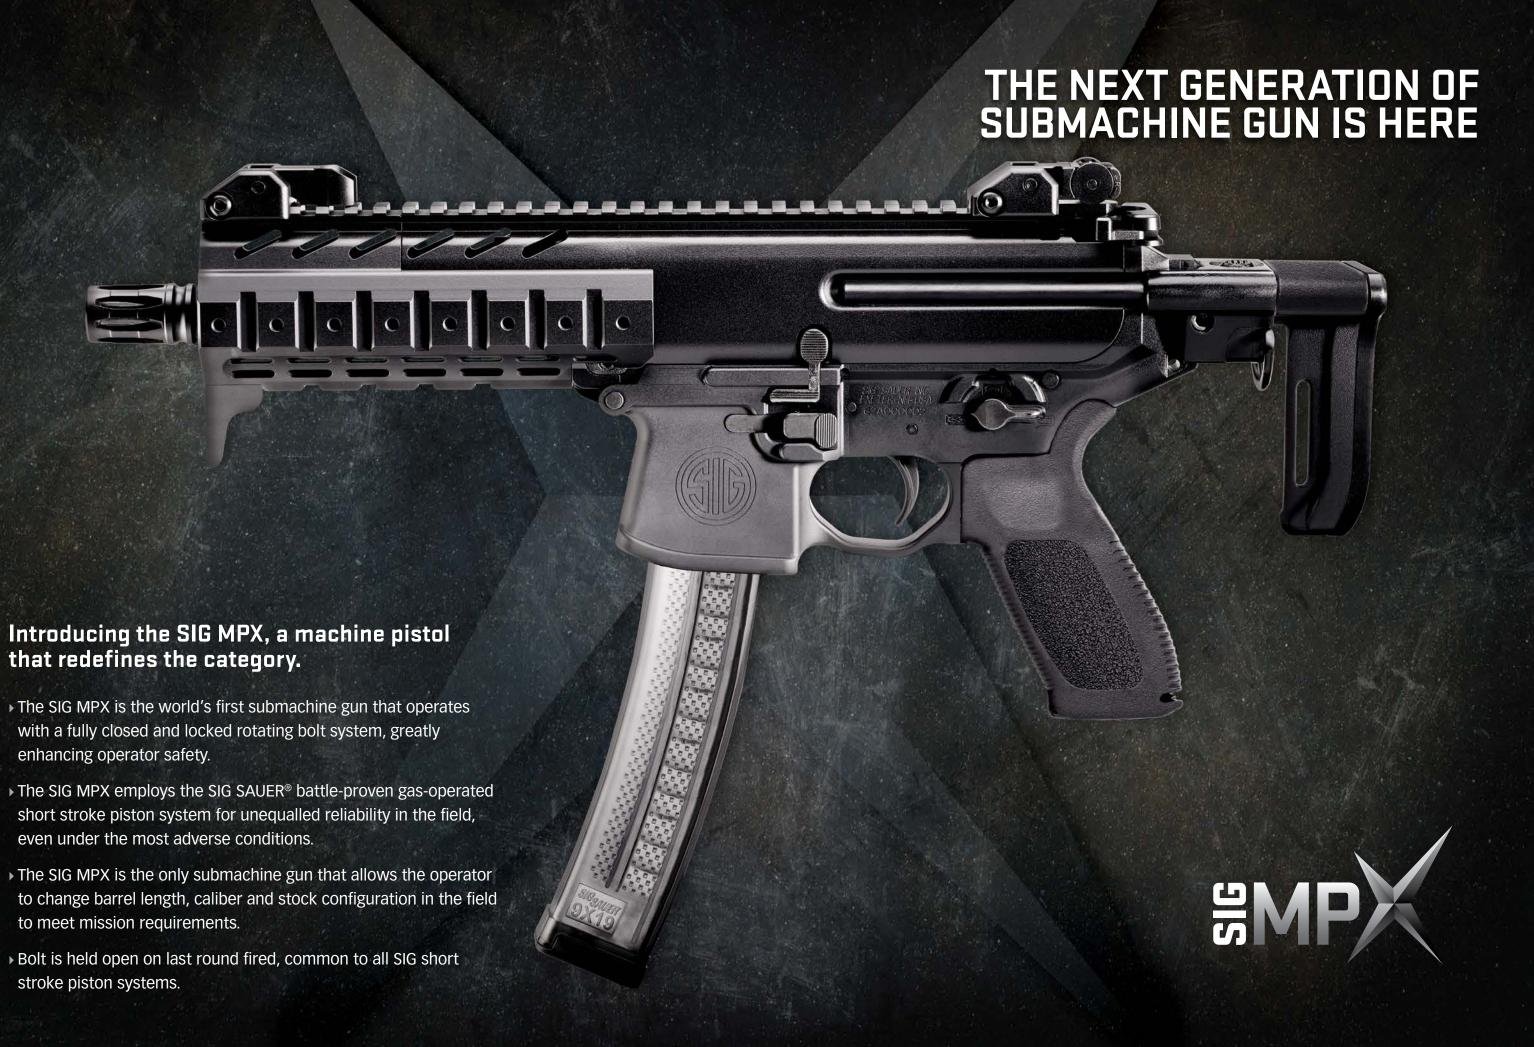

A NEW GENERATION OF SUBMACHINE GUN







# SIG MPX-K

- Compact variant 4.5" barrel – Select Fire
- Aluminum rail-adaptable handguard
- ▶ 3 position telescoping stock shown



## SIG MPX-P

- Pistol variant 8.0" barrelSelect Fire
- Carbon fiber rail-adaptable handguard shown
- Shown with SIG MPX Reflex Sight



# SIG MPX-SD

- Integrally suppressed variant
- 6.5" ported barrel Select FireExtended aluminum rail-adaptable handguard
- 3 position telescoping stock shown



# SIG MPX-C

- Carbine variant 6.5" barrel with 9.5" muzzle brake permanently attached Semi auto
- Extended carbon fiber railadaptable handguard
- SIG MPX Reflex Sight included





### Aluminum Rail-Adaptable Handguard



Carbon Fiber Rail-Adaptable Handguard



SIG-SD-9 Thread-On Silencer



10/20 Round Magazine

### 30 Round Magazine

# SIG MPX ACCESSORY S