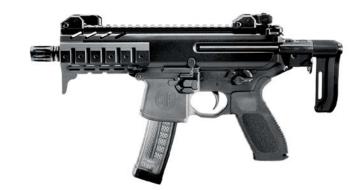

# SIG MPX-K

- Compact variant 4.5" barrel – Select Fire
- Aluminum rail-adaptable handguard
- ▶ 3 position telescoping stock shown