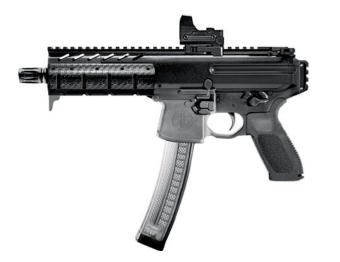

## SIG MPX-P

- Pistol variant 8.0" barrelSelect Fire
- Carbon fiber rail-adaptable handguard shown
- Shown with SIG MPX Reflex Sight