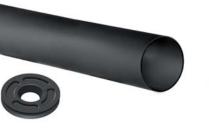

### Aluminum Rail-Adaptable Handguard

Carbon Fiber Rail-Adaptable Handguard

SIG-SD-9 Thread-On Silencer

10/20 Round Magazine