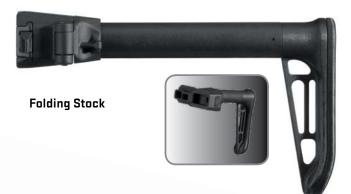

# SIG MPX-K

- Compact variant 4.5" barrel – Select Fire
- Aluminum rail-adaptable handguard
- ▶ 3 position telescoping stock shown

# SIG MPX-SD

- Integrally suppressed variant
- 6.5" ported barrel Select FireExtended aluminum rail-adaptable handguard
- 3 position telescoping stock shown