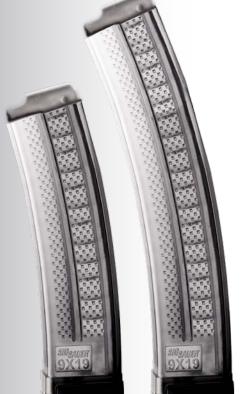

A NEW GENERATION OF SUBMACHINE GUN







# SIG MPX-K

- Compact variant 4.5" barrel – Select Fire
- Aluminum rail-adaptable handguard
- ▶ 3 position telescoping stock shown



## SIG MPX-P

- Pistol variant 8.0" barrelSelect Fire
- Carbon fiber rail-adaptable handguard shown
- Shown with SIG MPX Reflex Sight



# SIG MPX-SD

- Integrally suppressed variant
- 6.5" ported barrel Select FireExtended aluminum rail-adaptable handguard
- 3 position telescoping stock shown



# SIG MPX-C

- Carbine variant 6.5" barrel with 9.5" muzzle brake permanently attached Semi auto
- Extended carbon fiber railadaptable handguard
- SIG MPX Reflex Sight included





### Aluminum Rail-Adaptable Handguard



Carbon Fiber Rail-Adaptable Handguard



SIG-SD-9 Thread-On Silencer



10/20 Round Magazine

### 30 Round Magazine

# SIG MPX ACCESSORY SYSTEM



SIG MPX Reflex Sight





Single Point Bungee Sling



Carbine Integral Silencer Kit (NFA restricted)



Flip Sight Set

# SIGSAUER When it counts SIG SAUER, Inc. 72 Pease Boulevard, Newington, NH 03801 USA • phone: +1 (603) 610-3000 • fax: +1 (603) 610-3001 • www.sigsauer.com An ISO 9001:2008 Certified Company. Product specifications subject to change. ©2013 SIG SAUER, Inc. All rights reserved. MKT0026