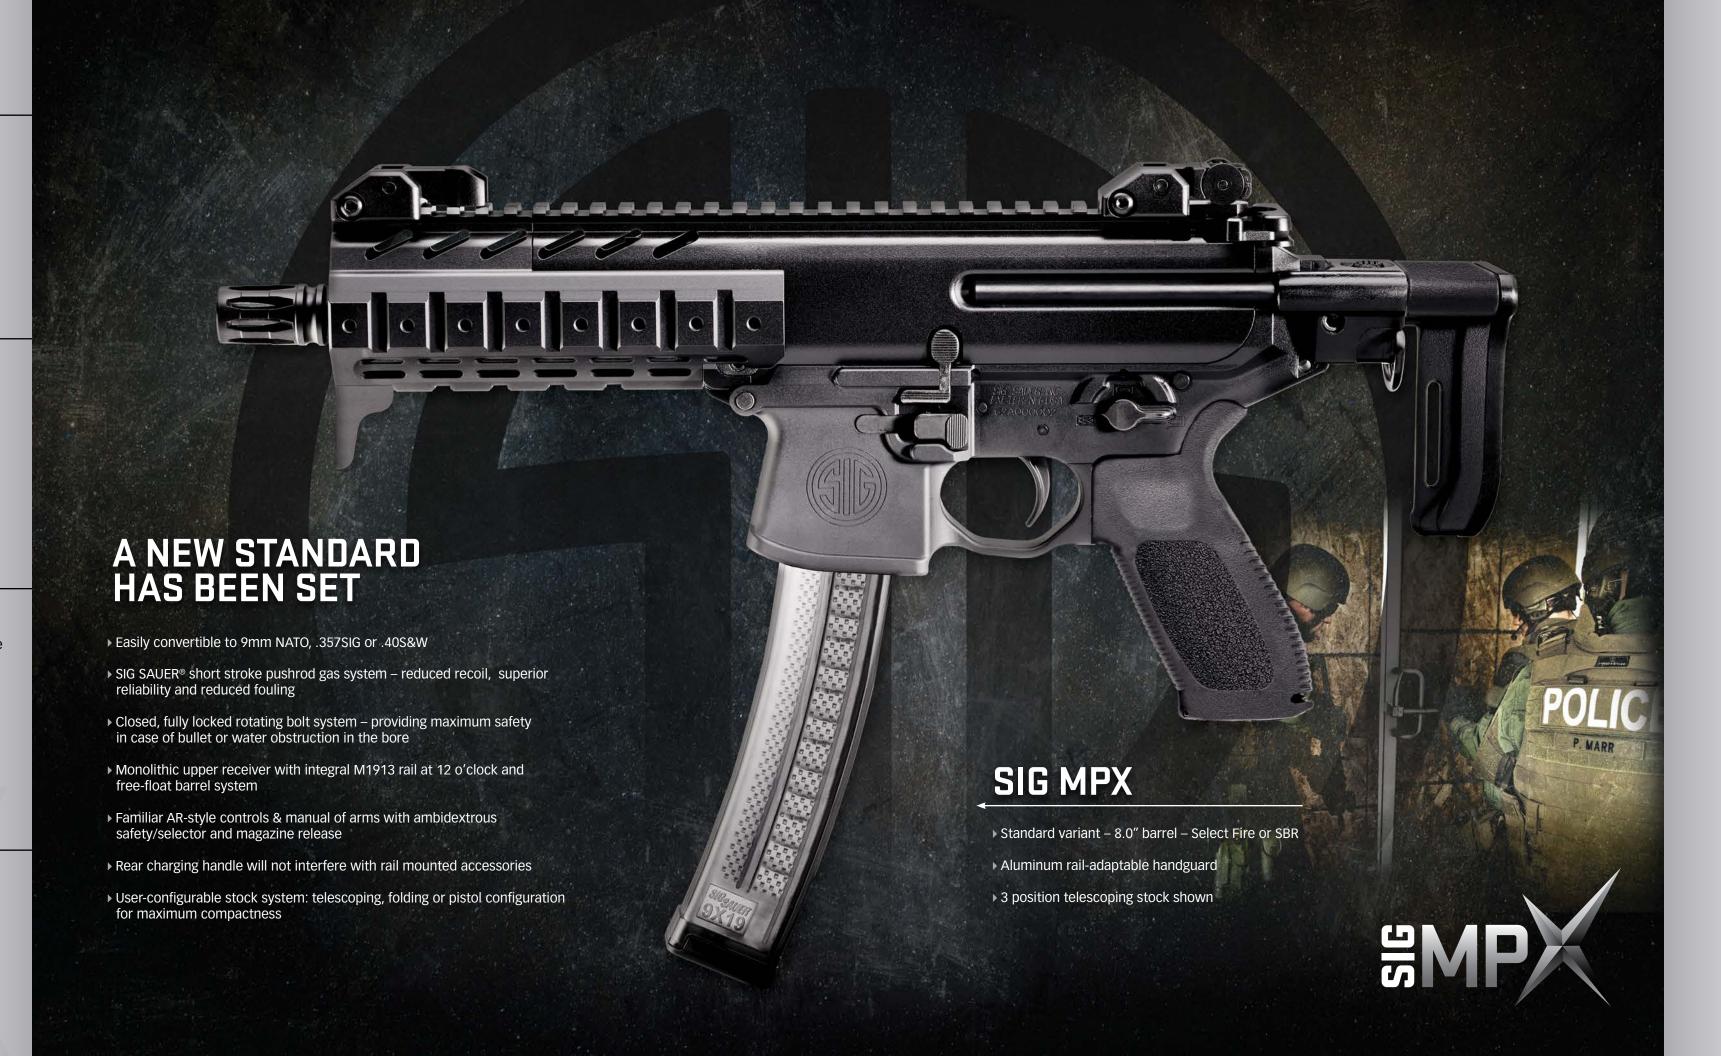

A NEW GENERATION OF SUBMACHINE GUN

# SIG MPX-K

- Compact variant 4.5" barrel – Select Fire
- Aluminum rail-adaptable handguard
- ▶ 3 position telescoping stock shown

## SIG MPX-P

- Pistol variant 8.0" barrelSelect Fire
- Carbon fiber rail-adaptable handguard shown
- Shown with SIG MPX Reflex Sight

# SIG MPX-SD

- Integrally suppressed variant
- 6.5" ported barrel Select FireExtended aluminum rail-adaptable handguard
- 3 position telescoping stock shown

# SIG MPX-C

- Carbine variant 6.5" barrel with 9.5" muzzle brake permanently attached Semi auto
- Extended carbon fiber railadaptable handguard
- SIG MPX Reflex Sight included