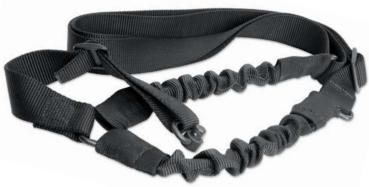

# SIG MPX ACCESSORY SYSTEM

SIG MPX Reflex Sight

Single Point Bungee Sling

Carbine Integral Silencer Kit (NFA restricted)

Flip Sight Set