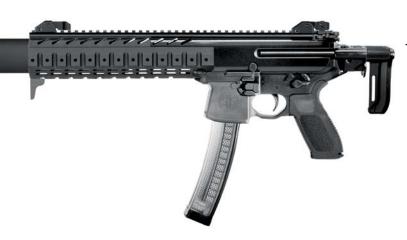

# SIG MPX-C

- Carbine variant 6.5" barrel with 9.5" muzzle brake permanently attached Semi auto
- Extended carbon fiber railadaptable handguard
- SIG MPX Reflex Sight included