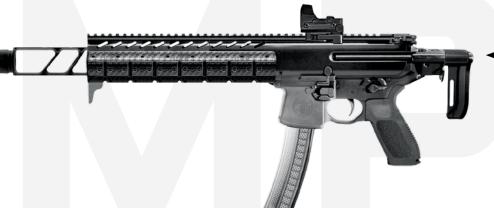

## SIG MPX-P

- Pistol variant 8.0" barrelSelect Fire
- Carbon fiber rail-adaptable handguard shown
- Shown with SIG MPX Reflex Sight