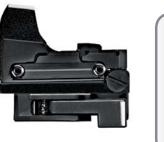

## SIG MPX-P

- Pistol variant 8.0" barrelSelect Fire
- Carbon fiber rail-adaptable handguard shown
- Shown with SIG MPX Reflex Sight

# SIG MPX-C

- Carbine variant 6.5" barrel with 9.5" muzzle brake permanently attached Semi auto
- Extended carbon fiber railadaptable handguard
- SIG MPX Reflex Sight included

# SIG MPX ACCESSORY SYSTEM

SIG MPX Reflex Sight

Single Point Bungee Sling

Carbine Integral Silencer Kit (NFA restricted)

Flip Sight Set